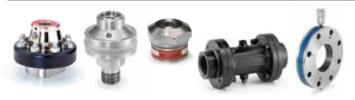

### **DIAPHRAGM SEALS AND ISOLATORS**

Threaded Seals, Flanged Seals, In-line Seals, All-welded Seals, High Displacement Seals, Isolation Rings, SMART Transmitter Assembly