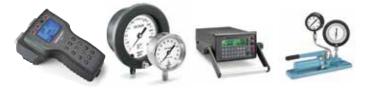

### **TEST INSTRUMENTS**

Calibrators, Test Gauges, Hand Pumps and Controllers, Hydraulic Testers