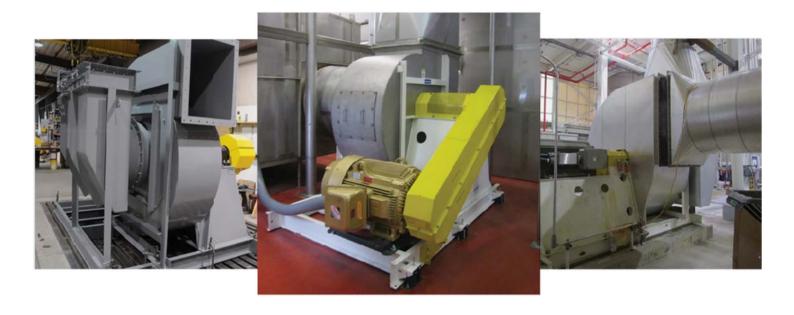

## **DESIGN**

- Centrifugal fan design
- Air flow up to 500,000 cfm
- Static pressure up to 140" W.G.
- Temperature up to 1800°F
- Power up to 1500 horsepower
- Design and development using Computational Fluid Dynamics (CFD) & Finite Element Analysis (FEA)
- Product lines tested and rated to AMCA standards
- CE certified & ATEX rated

## MANUFACTURING

- Full range of construction materials: carbon & stainless steels, nickel-based alloys, titanium, monel, & aluminum
- Abrasion and corrosion resistant
- Spark resistant & explosion proof
- Custom metal finishes: sandblast/ glass bead blast, sanitary polish, & more
- Special coatings & linings: rubber, ceramic tile, teflon, & other custom options