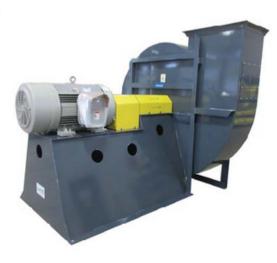

## **DESIGN**

- Centrifugal fan design
- Air flow up to 500,000 cfm
- Static pressure up to 140" W.G.
- Temperature up to 1800°F
- Power up to 1500 horsepower
- Design and development using Computational Fluid Dynamics (CFD) & Finite Element Analysis (FEA)
- Product lines tested and rated to AMCA standards
- CE certified & ATEX rated

## MANUFACTURING

- Full range of construction materials: carbon & stainless steels, nickel-based alloys, titanium, monel, & aluminum
- Abrasion and corrosion resistant
- Spark resistant & explosion proof
- Custom metal finishes: sandblast/ glass bead blast, sanitary polish, & more
- Special coatings & linings: rubber, ceramic tile, teflon, & other custom options