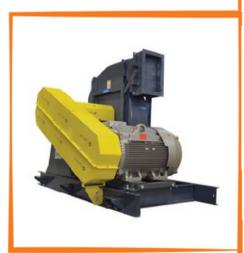

## **DESIGN**

- Centrifugal fan design
- Air flow up to 500,000 cfm
- Static pressure up to 140" W.G.
- Temperature up to 1800°F
- Power up to 1500 horsepower
- Design and development using Computational Fluid Dynamics (CFD) & Finite Element Analysis (FEA)
- Product lines tested and rated to AMCA standards
- CE certified & ATEX rated

## MANUFACTURING

- Full range of construction materials: carbon & stainless steels, nickel-based alloys, titanium, monel, & aluminum
- Abrasion and corrosion resistant
- Spark resistant & explosion proof
- Custom metal finishes: sandblast/ glass bead blast, sanitary polish, & more
- Special coatings & linings: rubber, ceramic tile, teflon, & other custom options